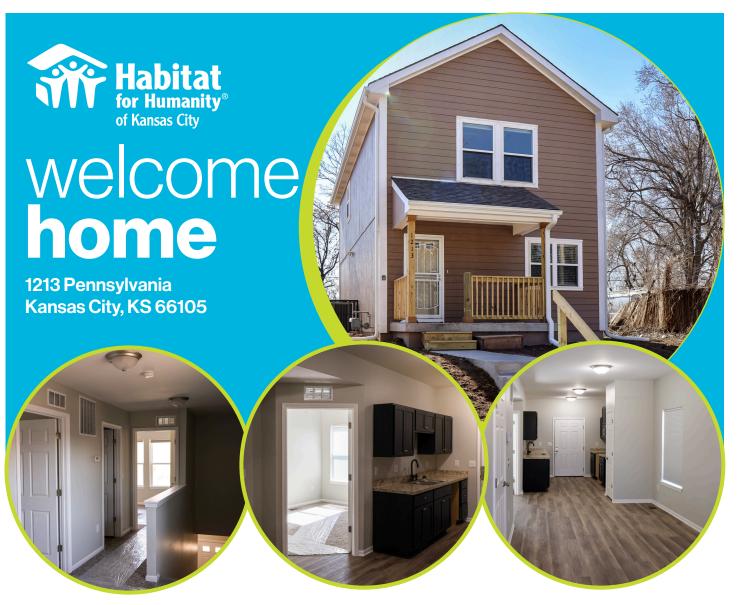

This new-construction, energy-efficient home offers yearround savings and comfort. With a covered front porch, two family spaces, and a fully finished basement, you'll have plenty of space for all your needs.

### **Key features**

- Interest-free mortgage
- New construction
- 6 bed / 3 bath: 1,900 sq. ft.
- Finished basement
- Luxury vinyl plank flooring
- Off-street parking
- All new appliances
- Attached garage
- ENERGY STAR® rated