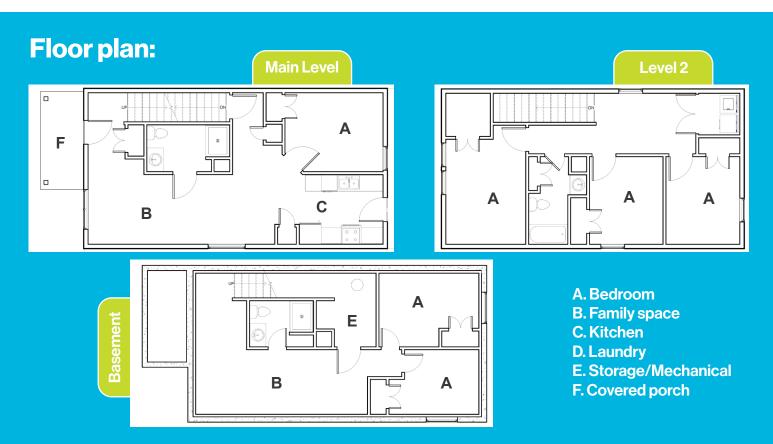

This new-construction, energy-efficient home offers yearround savings and comfort. With a covered front porch, two family spaces, and a fully finished basement, you'll have plenty of space for all your needs.

### **Key features**

- Interest-free mortgage
- New construction
- 6 bed / 3 bath: 1,900 sq. ft.
- Finished basement
- Luxury vinyl plank flooring
- Off-street parking
- All new appliances
- Attached garage
- ENERGY STAR® rated